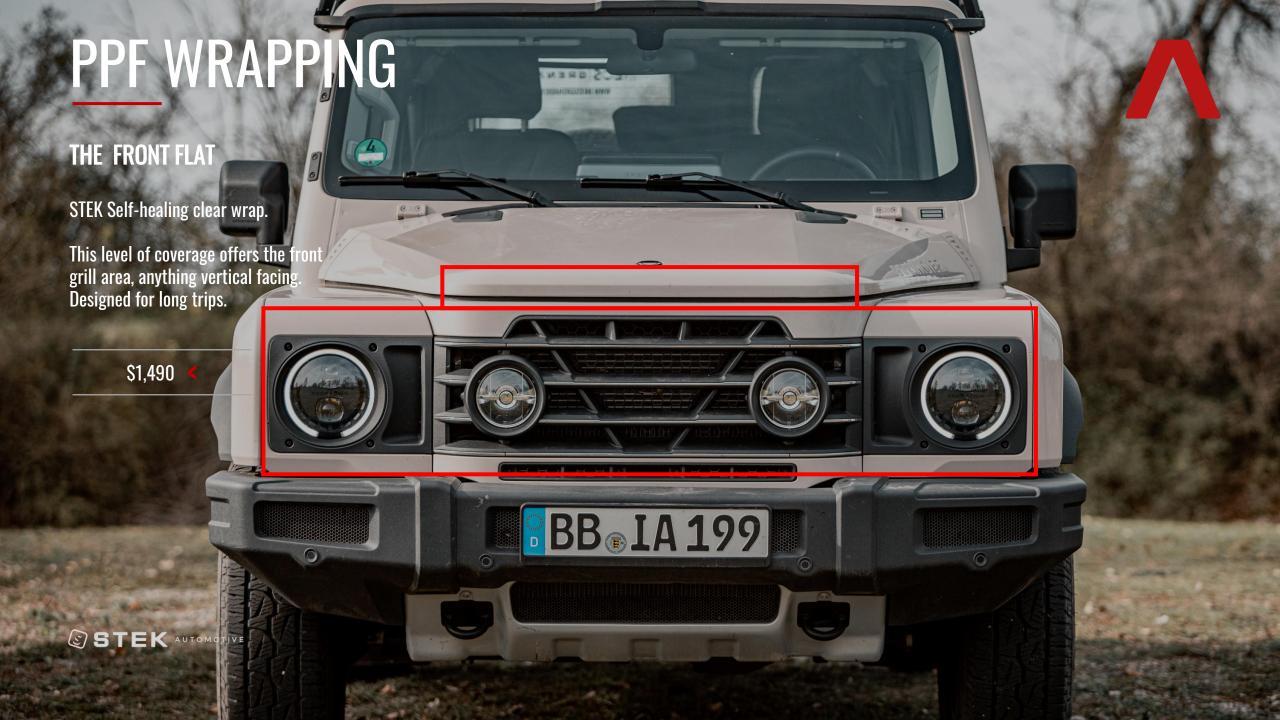

# PPF WRAPPING

# **STEK - Self-Healing**

Is one of the most advanced films on the market world wide. Popular not only for its incredible protection technology - but it's gloss level, self healing abilities and hydrophobicity.

Due to the thickness of PPF, wrapping an edge isn't always possible. Thus, it is industry standard to come in from an edge by roughly 3mm. To avoid cutting on the vehicle paint work, a pre cut template is used, and lined up evenly within a panel. Templates take into consideration the vehicles' curves and also the application process. As the PPF is optically clear, the edges are almost invisible.