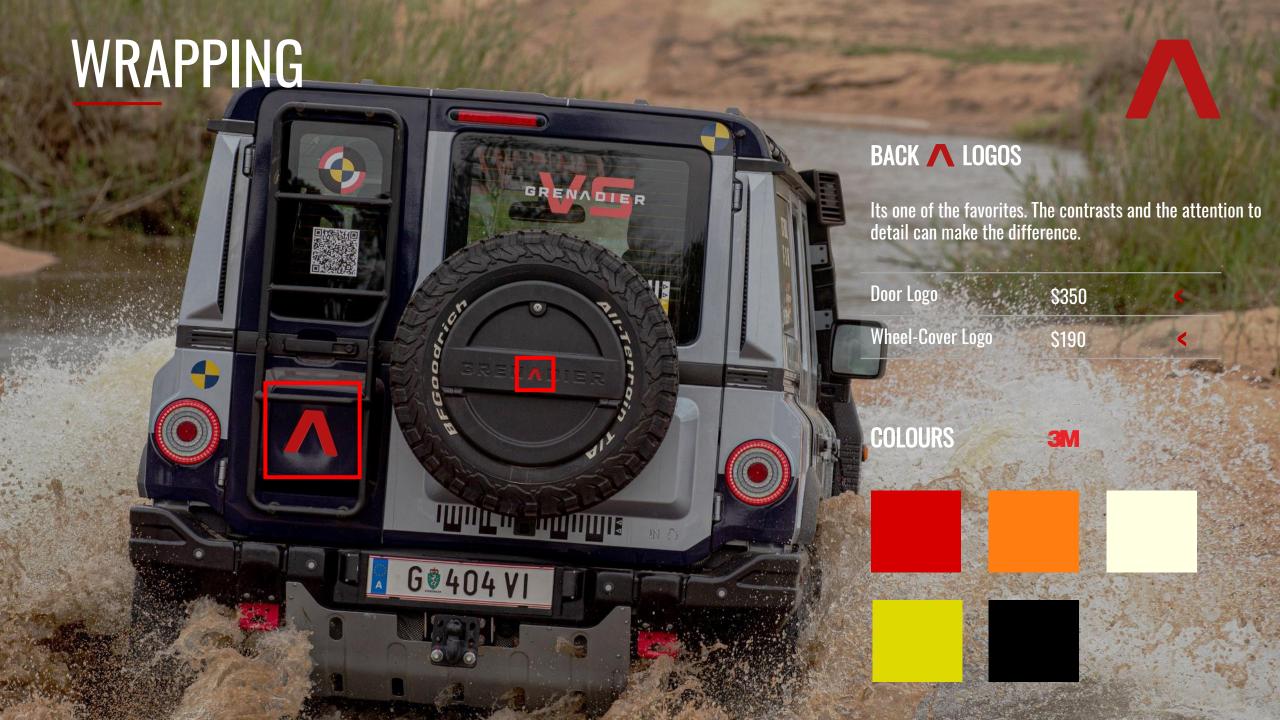

# XTREME PACK

#### PROTECT YOUR GRENADIER

Protect your Grenadier combining Window Films + F1 Williams Ceramic Paint Protection +
Presidian Platinum Extended Warranty Total 10 Years.

#### **Xtreme Pack 1**

- Premium Ceramic Window Film (2 front)
- F1 Ceramic Paint Protection (interior & exterior)
- Lifetime Guarantee (on above items)
- > +5 Years Extended Warranty (total 10 years)
- Safari Windows +\$450 (optional)

### Xtreme Pack 2

- Premium Ceramic VTX Window Film (full vehicle)\*
- F1 Ceramic Paint Protection (interior & exterior)
- Lifetime Guarantee (on above items)
- +5 Years Extended Warranty (total 10 years)
- Safari Windows +\$450 (optional)