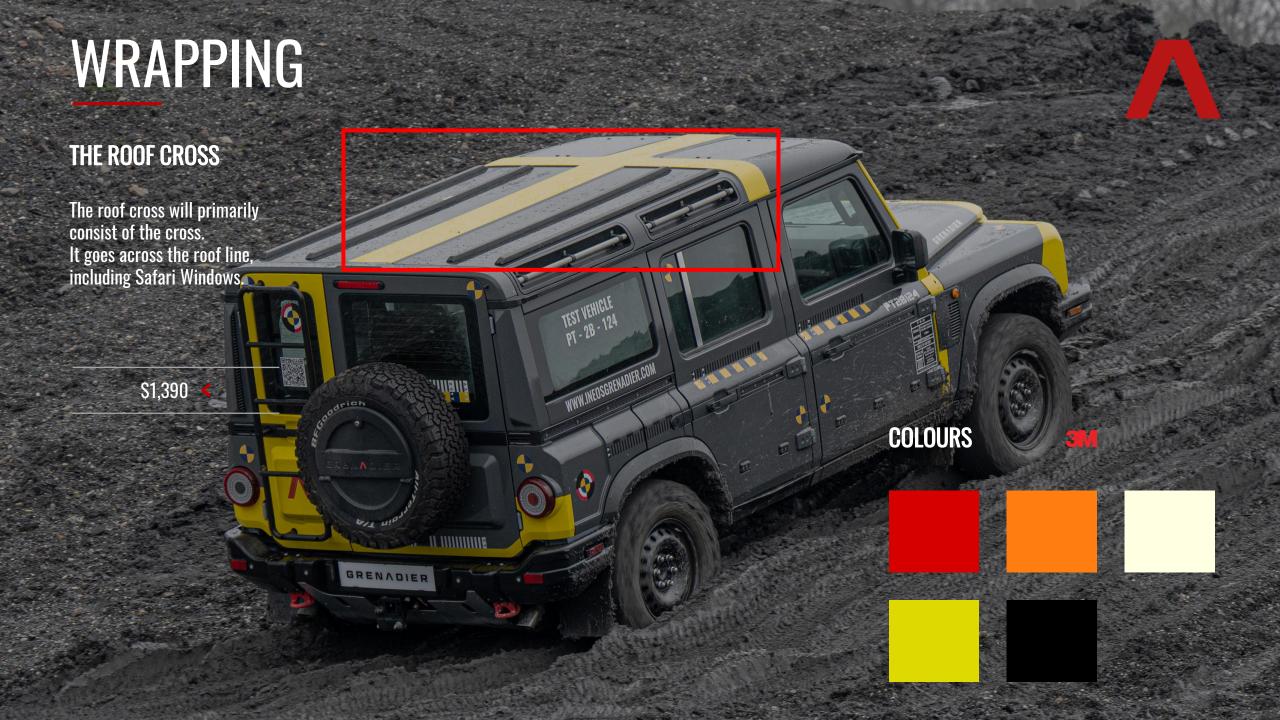

Ceramic Paint Protection (interior & exterior)
   Safari Classic Windows +\$300 (optional)

\$2,990







# XTREME PACK

#### PROTECT YOUR GRENADIER

Protect your Grenadier combining Window Films + F1 Williams Ceramic Paint Protection +
Presidian Platinum Extended Warranty Total 10 Years.

#### **Xtreme Pack 1**

- Premium Ceramic Window Film (2 front)
- F1 Ceramic Paint Protection (interior & exterior)
- Lifetime Guarantee (on above items)
- > +5 Years Extended Warranty (total 10 years)
- Safari Windows +\$450 (optional)

### Xtreme Pack 2

- Premium Ceramic VTX Window Film (full vehicle)\*
- F1 Ceramic Paint Protection (interior & exterior)
- Lifetime Guarantee (on above items)
- +5 Years Extended Warranty (total 10 years)
- Safari Windows +\$450 (optional)

\$6,990

\$7,490

















# PPF WRAPPING

# **STEK - Self-Healing**

Is one of the most advanced films on the market world wide. Popular not only for its incredible protection technology - but it's gloss level, self healing abilities and hydrophobicity.

Due to the thickness of PPF, wrapping an edge isn't always possible. Thus, it is industry standard to come in from an edge by roughly 3mm. To avoid cutting on the vehicle paint work, a pre cut template is used, and lined up evenly within a panel. Templates take into consideration the vehicles' curves and also the application process. As the PPF is optically clear, the edges are almost invisible.















# THE FRONT BED

STEK Self-healing clear wrap.

This level of coverage focus on the bonnet, and surrounding horizontal surfaces.

Designed for camping.