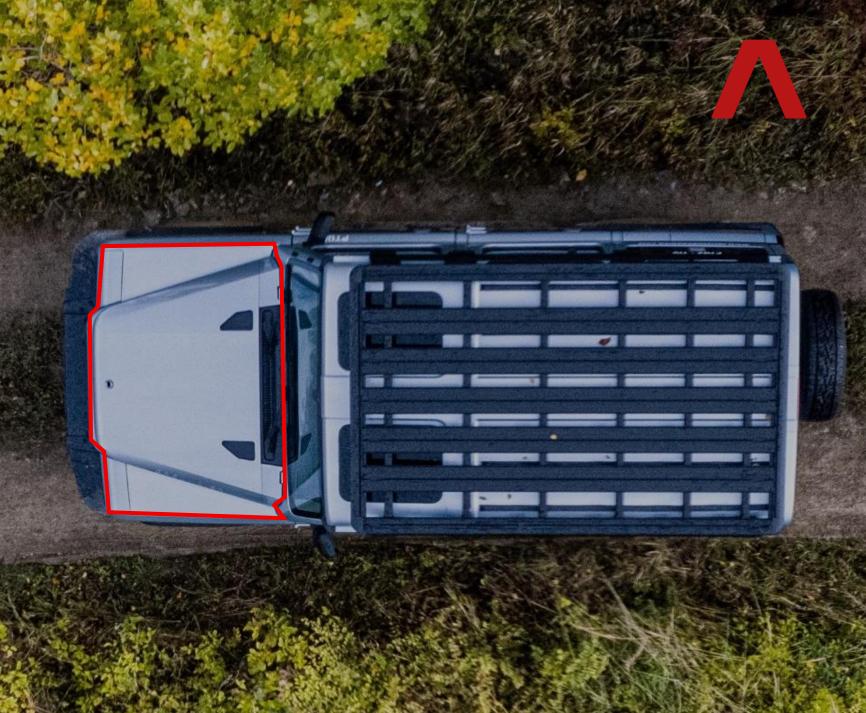

# THE FRONT BED

STEK Self-healing clear wrap.

This level of coverage focus on the bonnet, and surrounding horizontal surfaces.

Designed for camping.

\$1,990