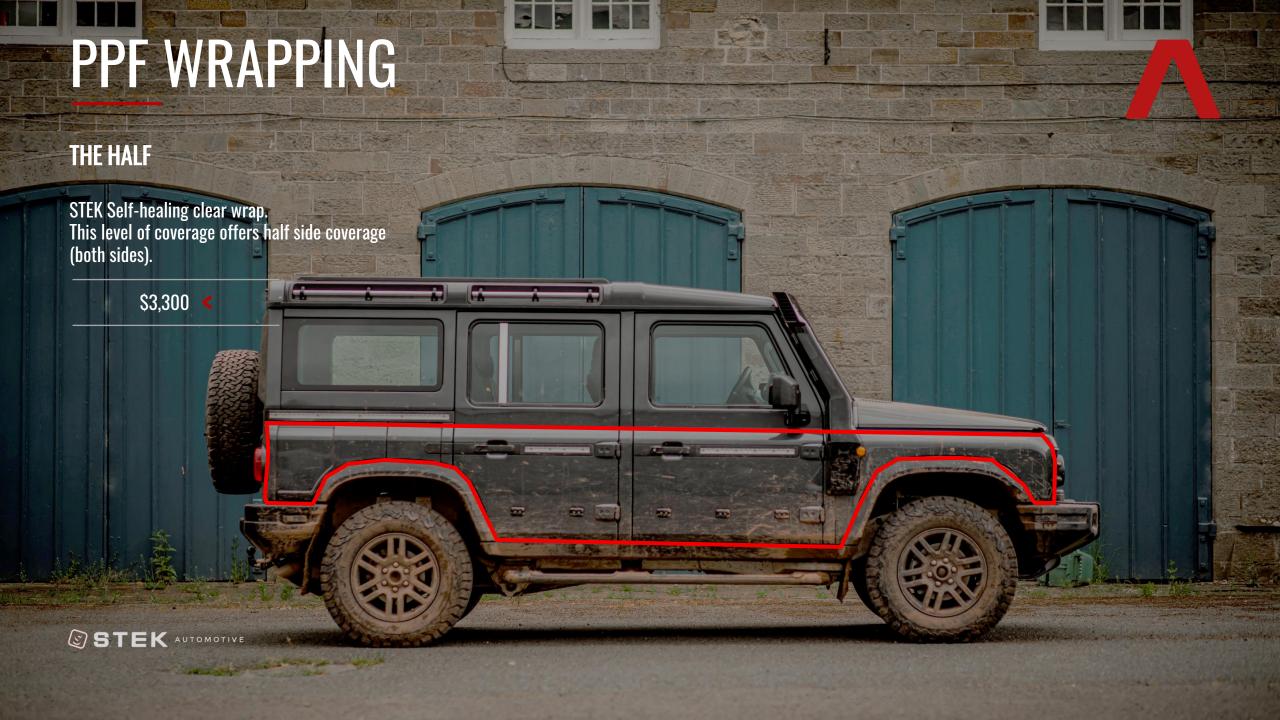

# PPF WRAPPING

# **STEK - Self-Healing**

Is one of the most advanced films on the market world wide. Popular not only for its incredible protection technology - but it's gloss level, self healing abilities and hydrophobicity.

Due to the thickness of PPF, wrapping an edge isn't always possible. Thus, it is industry standard to come in from an edge by roughly 3mm. To avoid cutting on the vehicle paint work, a pre cut template is used, and lined up evenly within a panel. Templates take into consideration the vehicles' curves and also the application process. As the PPF is optically clear, the edges are almost invisible.