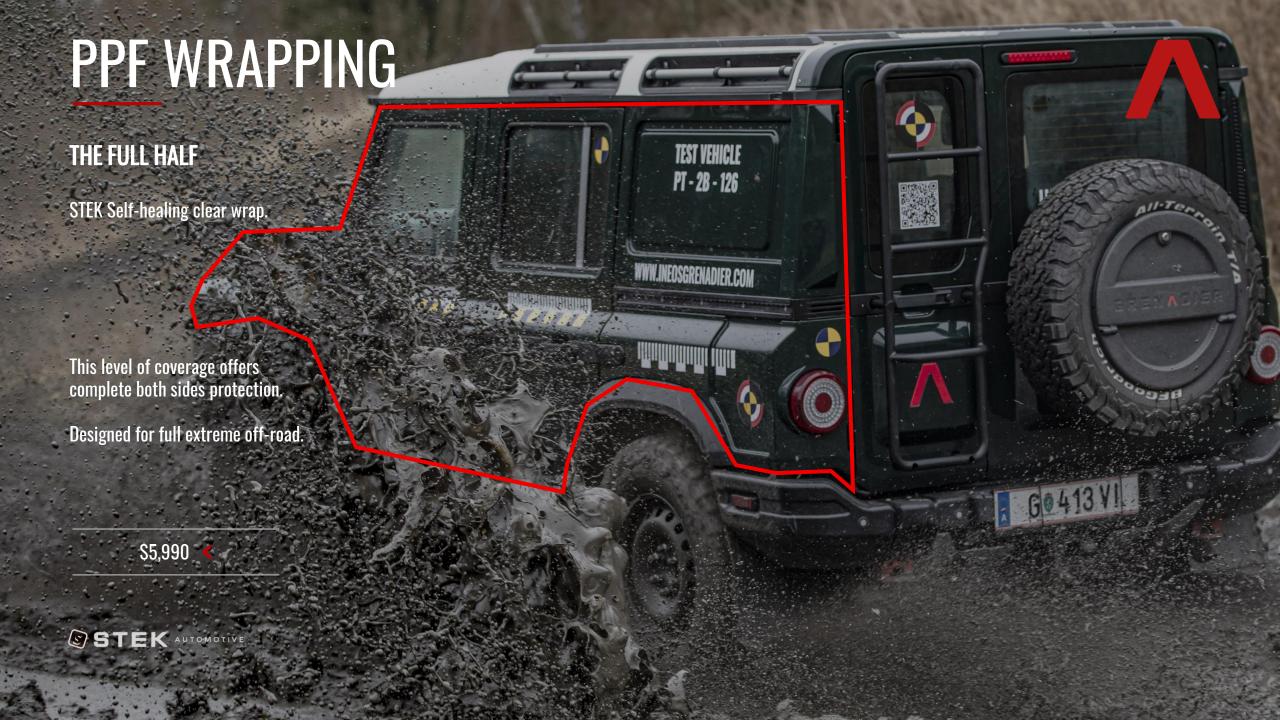

# PPF WRAPPING

# **STEK - Self-Healing**

Is one of the most advanced films on the market world wide. Popular not only for its incredible protection technology - but it's gloss level, self healing abilities and hydrophobicity.

Due to the thickness of PPF, wrapping an edge isn't always possible. Thus, it is industry standard to come in from an edge by roughly 3mm. To avoid cutting on the vehicle paint work, a pre cut template is used, and lined up evenly within a panel. Templates take into consideration the vehicles' curves and also the application process. As the PPF is optically clear, the edges are almost invisible.