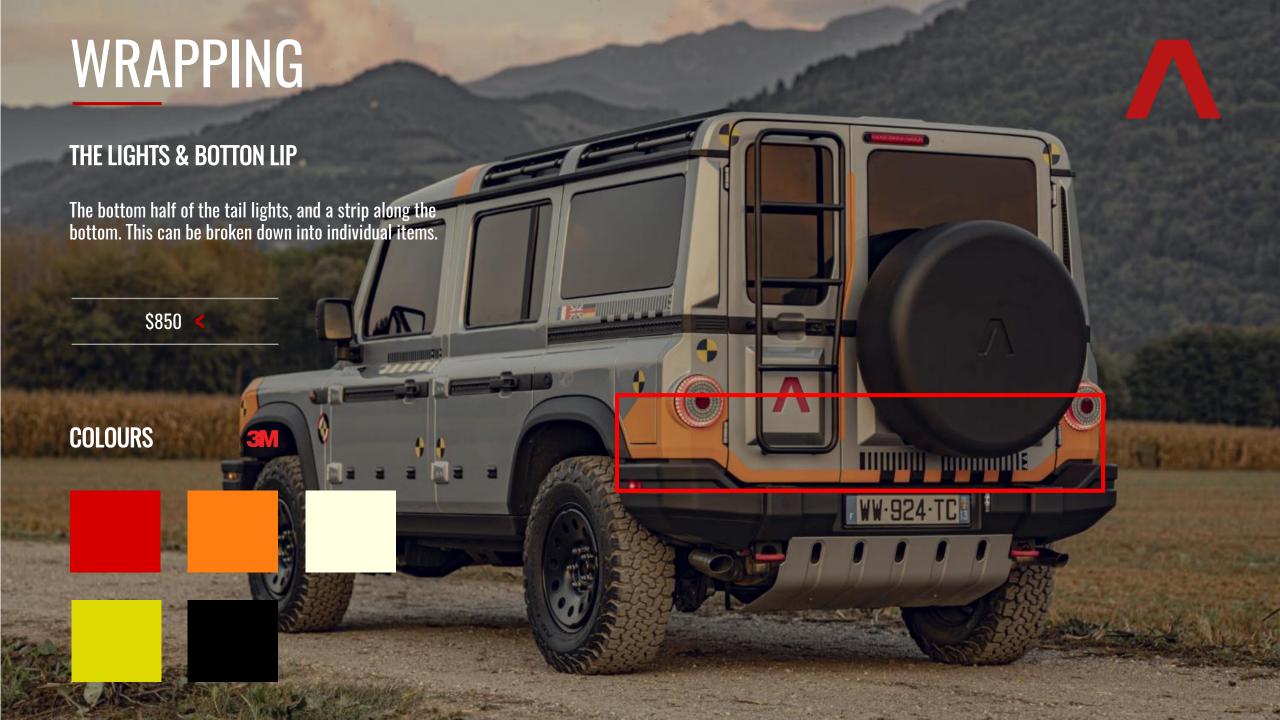

# CLASSIC PACK

### PROTECT YOUR GRENADIER

Protect your Grenadier combining Classic Window Films + F1 Williams Ceramic Paint Protection.

- > Classic Window Film (2 front)
- F1 Ceramic Paint Protection (interior & exterior)
   Safari Classic Windows +\$300 \*optional

\$2,490 <

- > Classic Window Film (full vehicle)\*
- F1 Ceramic Paint Protection (interior & exterior)
   Safari Classic Windows +\$300 (optional)

\$2,990