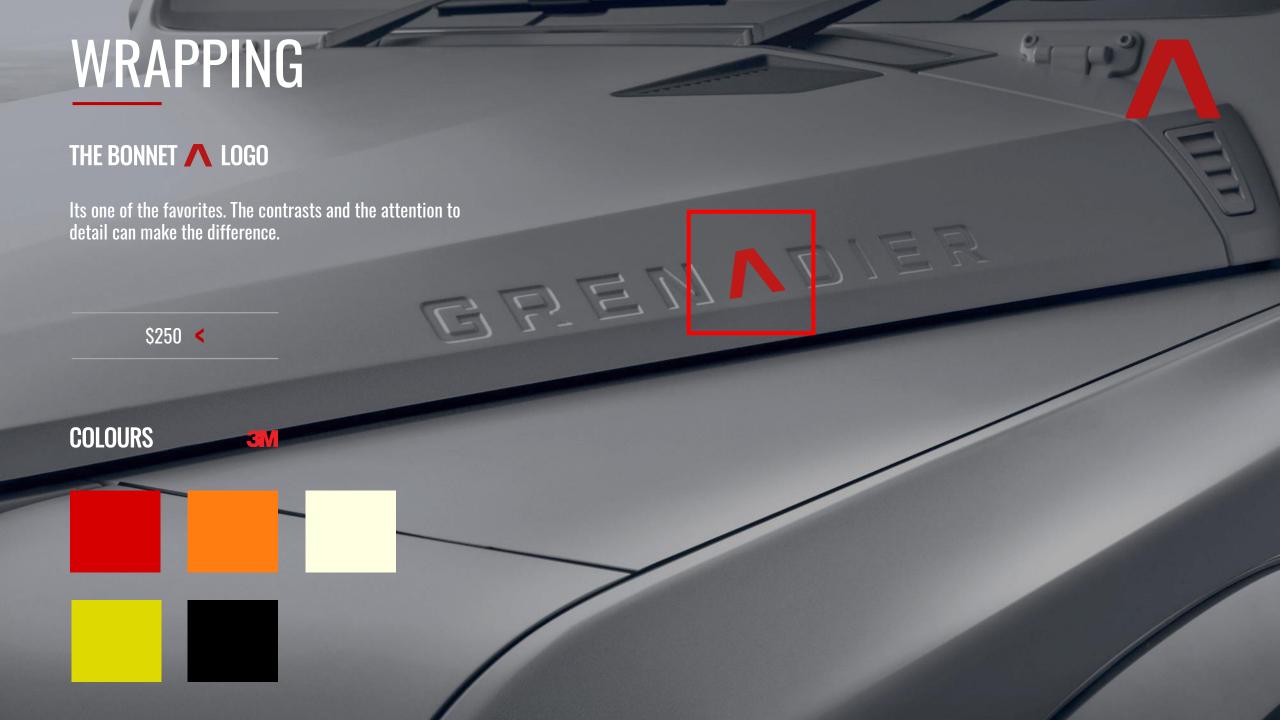

F1 Ceramic Paint Protection (interior & exterior)
   Safari Classic Windows +\$300 (optional)

\$2,990







# XTREME PACK

#### PROTECT YOUR GRENADIER

Protect your Grenadier combining Window Films + F1 Williams Ceramic Paint Protection +
Presidian Platinum Extended Warranty Total 10 Years.

#### **Xtreme Pack 1**

- Premium Ceramic Window Film (2 front)
- F1 Ceramic Paint Protection (interior & exterior)
- Lifetime Guarantee (on above items)
- > +5 Years Extended Warranty (total 10 years)
- Safari Windows +\$450 (optional)

### Xtreme Pack 2

- Premium Ceramic VTX Window Film (full vehicle)\*
- F1 Ceramic Paint Protection (interior & exterior)
- Lifetime Guarantee (on above items)
- +5 Years Extended Warranty (total 10 years)
- Safari Windows +\$450 (optional)

\$6,990

\$7,490

















# PPF WRAPPING

# **STEK - Self-Healing**

Is one of the most advanced films on the market world wide. Popular not only for its incredible protection technology - but it's gloss level, self healing abilities and hydrophobicity.

Due to the thickness of PPF, wrapping an edge isn't always possible. Thus, it is industry standard to come in from an edge by roughly 3mm. To avoid cutting on the vehicle paint work, a pre cut template is used, and lined up evenly within a panel. Templates take into consideration the vehicles' curves and also the application process. As the PPF is optically clear, the edges are almost invisible.















# THE FRONT BED

STEK Self-healing clear wrap.

This level of coverage focus on the bonnet, and surrounding horizontal surfaces.

Designed for camp