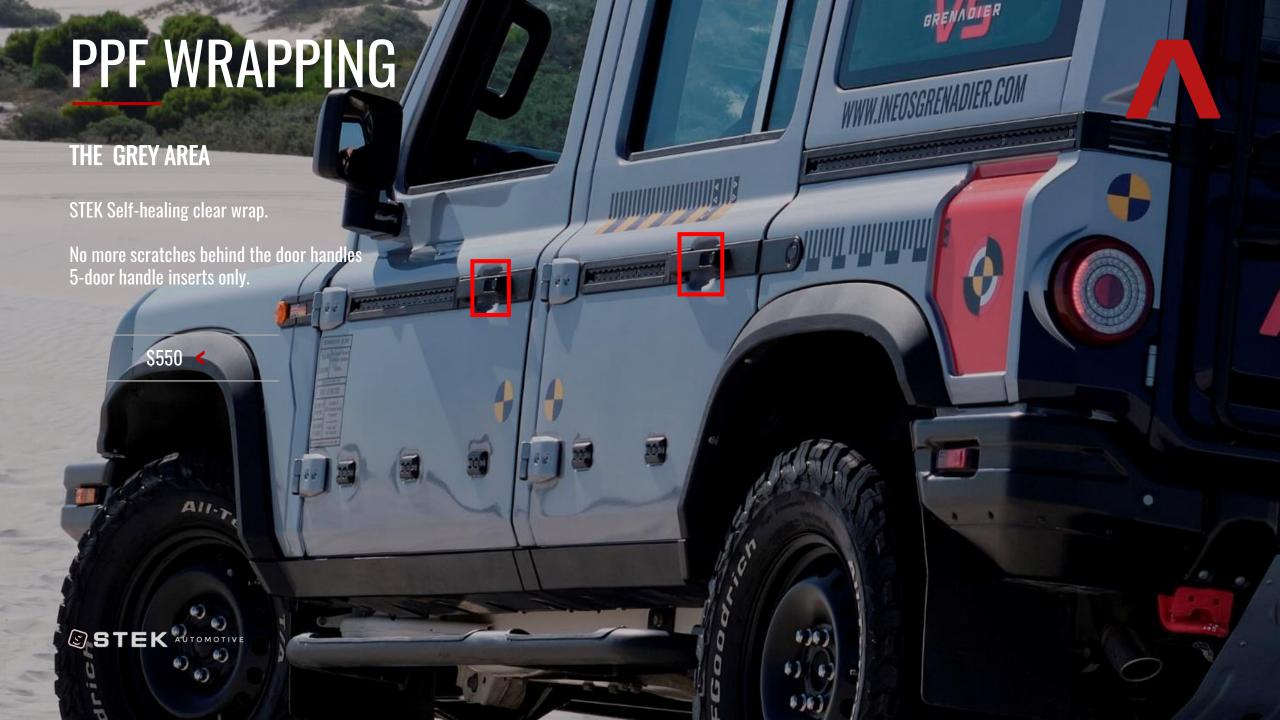

# PPF WRAPPING

# **STEK - Self-Healing**

Is one of the most advanced films on the market world wide. Popular not only for its incredible protection technology - but it's gloss level, self healing abilities and hydrophobicity.

Due to the thickness of PPF, wrapping an edge isn't always possible. Thus, it is industry standard to come in from an edge by roughly 3mm. To avoid cutting on the vehicle paint work, a pre cut template is used, and lined up evenly within a panel. Templates take into consideration the vehicles' curves and also the application process. As the PPF is optically clear, the edges are almost invisible.