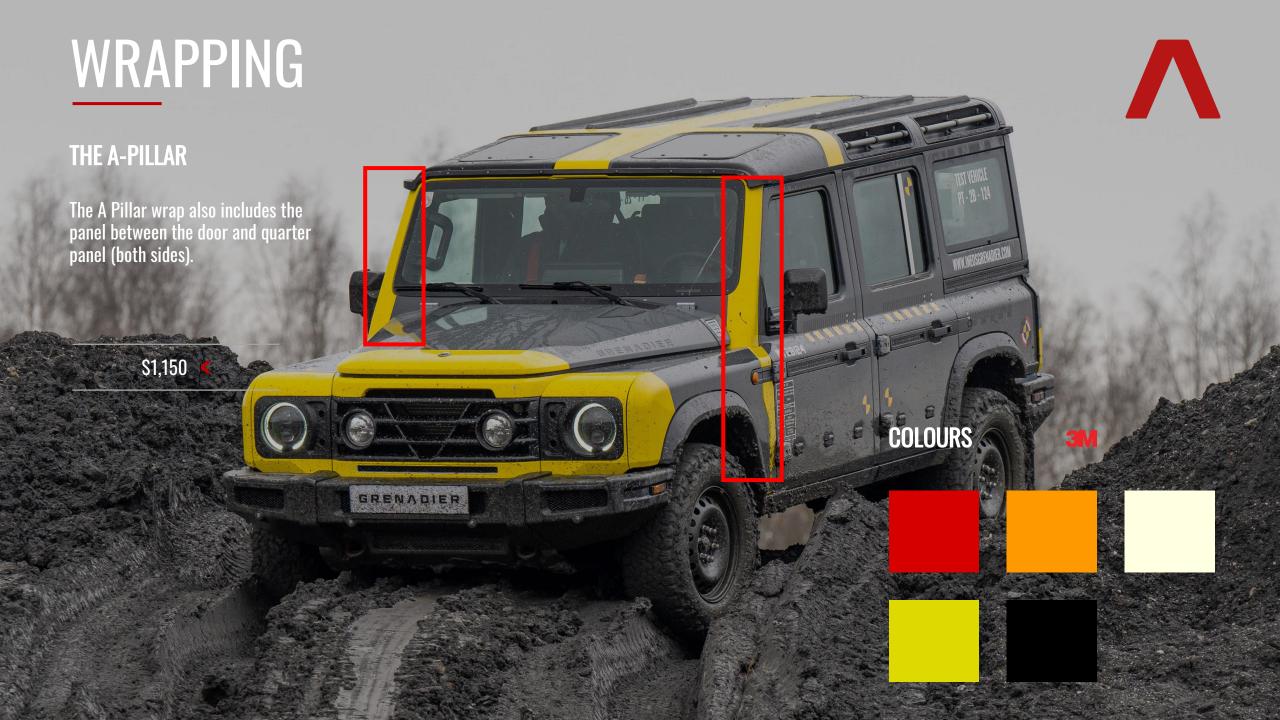

- F1 Ceramic Paint Protection (interior & exterior)
   Safari Classic Windows +\$300 (optional)

\$2,990







# XTREME PACK

#### PROTECT YOUR GRENADIER

Protect your Grenadier combining Window Films + F1 Williams Ceramic Paint Protection +
Presidian Platinum Extended Warranty Total 10 Years.

#### **Xtreme Pack 1**

- Premium Ceramic Window Film (2 front)
- F1 Ceramic Paint Protection (interior & exterior)
- Lifetime Guarantee (on above items)
- > +5 Years Extended Warranty (total 10 years)
- Safari Windows +\$450 (optional)

### Xtreme Pack 2

- Premium Ceramic VTX Window Film (full vehicle)\*
- F1 Ceramic Paint Protection (interior & exterior)
- Lifetime Guarantee (on above items)
- +5 Years Extended Warranty (total 10 years)
- Safari Windows +\$450 (optional)

\$6,990

\$7,490

















# PPF WRAPPING

# **STEK - Self-Healing**

Is one of the most advanced films on the market world wide. Popular not only for its incredible protection technology - but it's gloss level, self healing abilities and hydrophobicity.

Due to the thickness of PPF, wrapping an edge isn't always possible. Thus, it is industry standard to come in from an edge by roughly 3mm. To avoid cutting on the vehicle paint work, a pre cut template is used, and lined up evenly within a panel. Templates take into consideration the vehicles' curves and also the application process. As the PPF is optically clear, the edges are almost invisible.















# THE FRONT BED

STEK Self-healing clear wrap.

This level of coverage focus on the bonnet, and surrounding horizontal surfaces.

Designed for ca