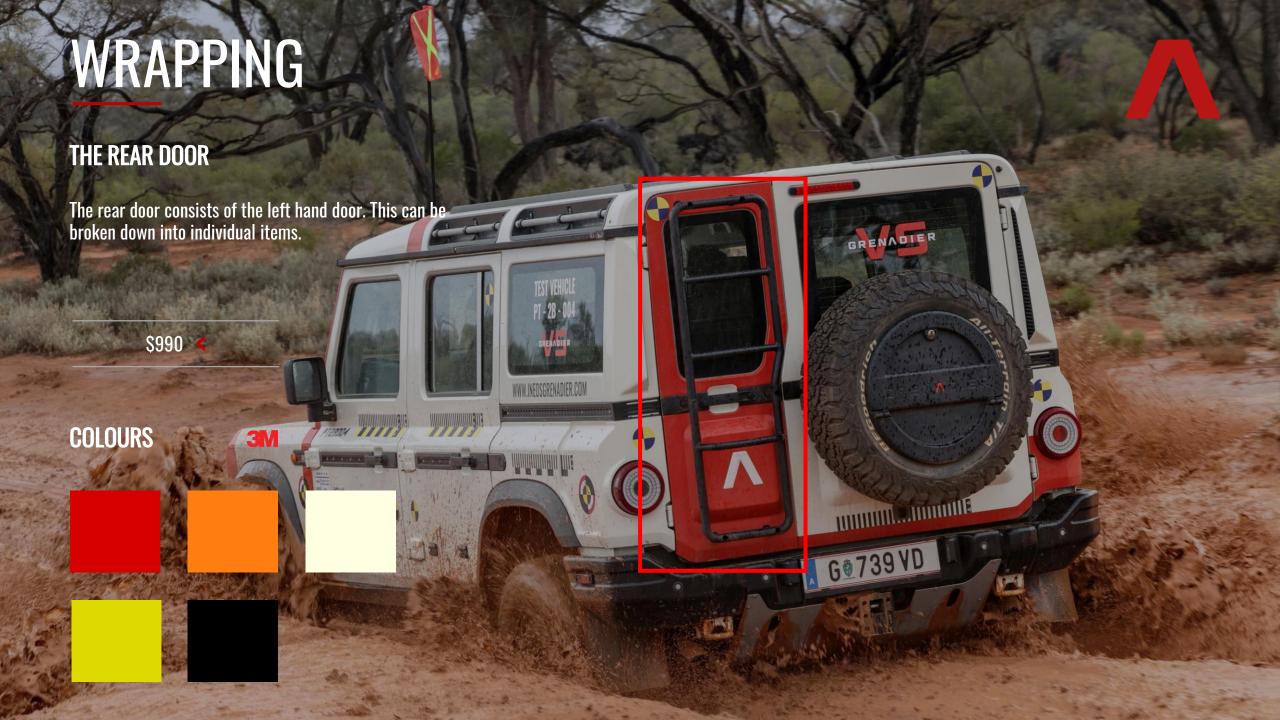

1 Ceramic Paint Protection (interior & exterior)
   Safari Classic Windows +\$300 (optional)

\$2,990







# XTREME PACK

#### PROTECT YOUR GRENADIER

Protect your Grenadier combining Window Films + F1 Williams Ceramic Paint Protection +
Presidian Platinum Extended Warranty Total 10 Years.

#### **Xtreme Pack 1**

- Premium Ceramic Window Film (2 front)
- F1 Ceramic Paint Protection (interior & exterior)
- Lifetime Guarantee (on above items)
- > +5 Years Extended Warranty (total 10 years)
- Safari Windows +\$450 (optional)

### Xtreme Pack 2

- Premium Ceramic VTX Window Film (full vehicle)\*
- F1 Ceramic Paint Protection (interior & exterior)
- Lifetime Guarantee (on above items)
- +5 Years Extended Warranty (total 10 years)
- Safari Windows +\$450 (optional)

\$6,990

\$7,490

















# PPF WRAPPING

# **STEK - Self-Healing**

Is one of the most advanced films on the market world wide. Popular not only for its incredible protection technology - but it's gloss level, self healing abilities and hydrophobicity.

Due to the thickness of PPF, wrapping an edge isn't always possible. Thus, it is industry standard to come in from an edge by roughly 3mm. To avoid cutting on the vehicle paint work, a pre cut template is used, and lined up evenly within a panel. Templates take into consideration the vehicles' curves and also the application process. As the PPF is optically clear, the edges are almost invisible.















# THE FRONT BED

STEK Self-healing clear wrap.

This level of coverage focus on the bonnet, and surrounding horizontal surfaces.

Designed for campin