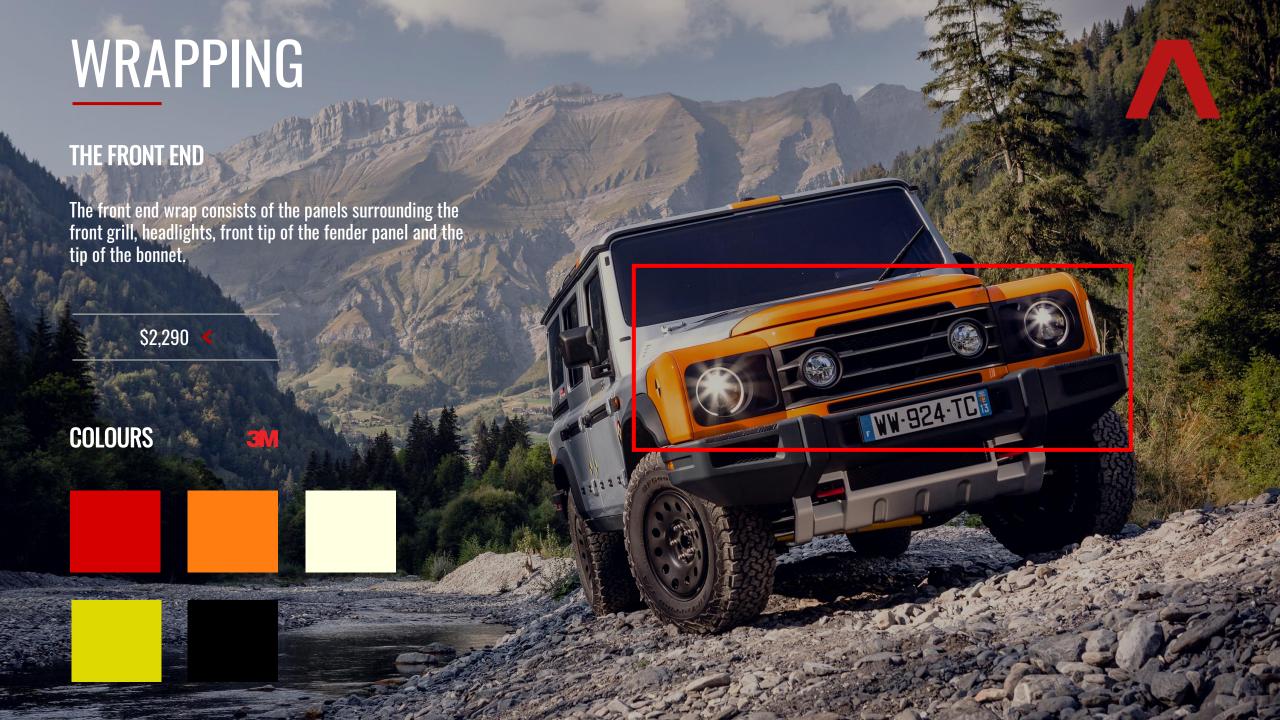

# PPF WRAPPING

# **STEK - Self-Healing**

Is one of the most advanced films on the market world wide. Popular not only for its incredible protection technology - but it's gloss level, self healing abilities and hydrophobicity.

Due to the thickness of PPF, wrapping an edge isn't always possible. Thus, it is industry standard to come in from an edge by roughly 3mm. To avoid cutting on the vehicle paint work, a pre cut template is used, and lined up evenly within a panel. Templates take into consideration the vehicles' curves and also the application process. As the PPF is optically clear, the edges are almost invisible.

# THE FRONT BED

STEK Self-healing clear wrap.

This level of coverage focus on the bonnet, and surrounding horizontal surfaces.

Designed for camping.

\$1,990